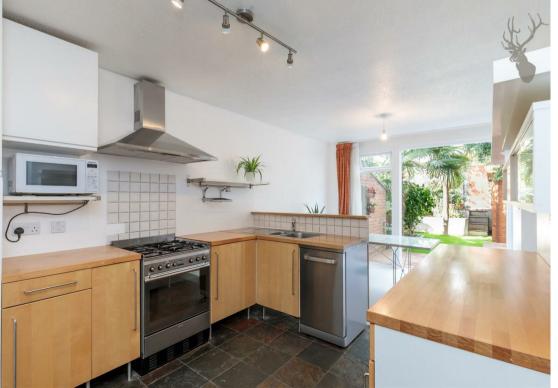

The ground floor boasts a large kitchen/dining and reception room separated by a partition wall. Both rooms are bathed in a wealth of natural light because of the large bi-folding, floor to ceiling doors. The kitchen comes with fully integrated appliances, a utility area and ample room for entertaining dinner guests. There is considerable storage space under the stairs. The dining/reception area leads out to a charming, well kept garden that features an olive tree and a heated Summer house/home office. The property also benefits from access to a communal garden.