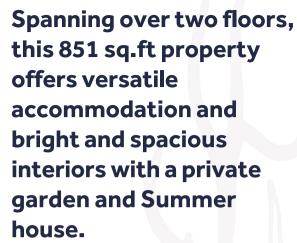

Total area: approx. 79.06 Sq. meters (851 Sq. feet) For illustration purposes only - not to scale www.lpaplus.com

IMPORTANT NOTICE - These particulars have been prepared in good faith and they are not intended to constitute part of an offer or contract. We have not performed a structural survey on this property and the services, appliances and specific fittings have not been tested. All photographs, measurements, floor plans and distances referred to are given as a guide and should not be relied upon.