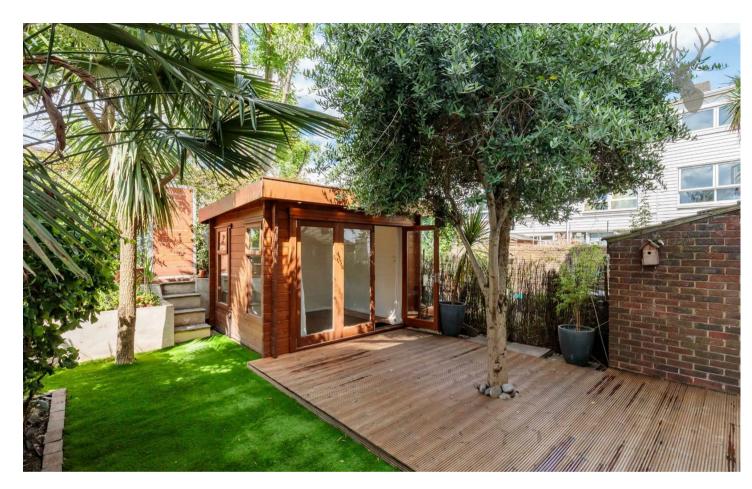

The ground floor boasts a large kitchen/dining and reception room separated by a partition wall. Both rooms are bathed in a wealth of natural light because of the large bi-folding, floor to ceiling doors. The kitchen comes with fully integrated appliances, a utility area and ample room for entertaining dinner guests. There is considerable storage space under the stairs. The dining/reception area leads out to a charming, well kept garden that features an olive tree and a heated Summer house/home office. The property also benefits from access to a communal garden.