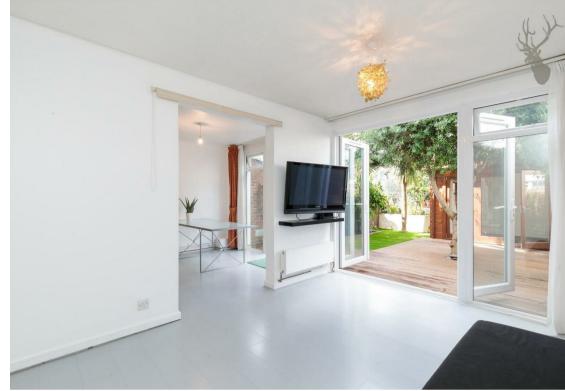

The ground floor boasts a large kitchen/dining and reception room separated by a partition wall. Both rooms are bathed in a wealth of natural light because of the large bi-folding, floor to ceiling doors. The kitchen comes with fully integrated appliances, a utility area and ample room for entertaining dinner guests. There is considerable storage space under the stairs. The dining/reception area leads out to a charming, well kept garden that features an olive tree and a heated Summer house/home office. The property also benefits from access to a communal garden.