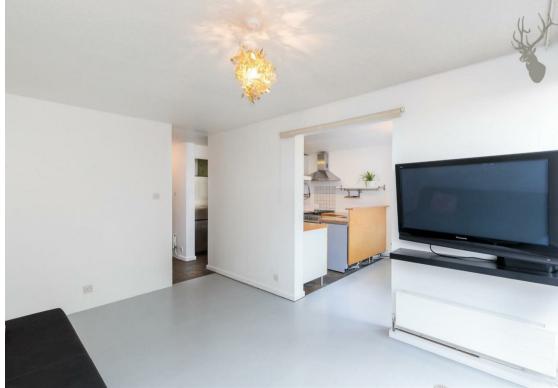

The ground floor boasts a large kitchen/dining and reception room separated by a partition wall. Both rooms are bathed in a wealth of natural light because of the large bi-folding, floor to ceiling doors. The kitchen comes with fully integrated appliances, a utility area and ample room for entertaining dinner guests. There is considerable storage space under the stairs. The dining/reception area leads out to a charming, well kept garden that features an olive tree and a heated Summer house/home office. The property also benefits from access to a communal garden.