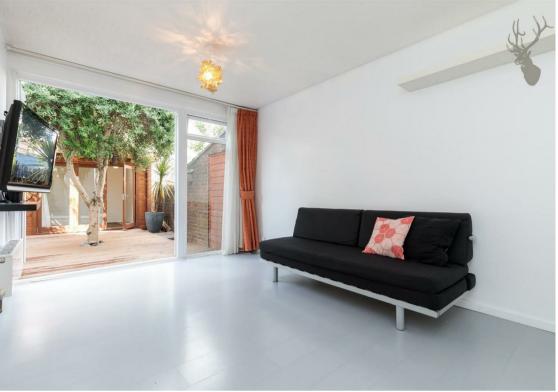

The ground floor boasts a large kitchen/dining and reception room separated by a partition wall. Both rooms are bathed in a wealth of natural light because of the large bi-folding, floor to ceiling doors. The kitchen comes with fully integrated appliances, a utility area and ample room for entertaining dinner guests. There is considerable storage space under the stairs. The dining/reception area leads out to a charming, well kept garden that features an olive tree and a heated Summer house/home office. The property also benefits from access to a communal garden.