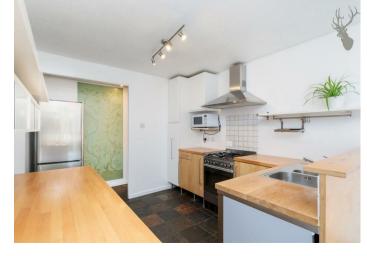

The ground floor boasts a large kitchen/dining and reception room separated by a partition wall. Both rooms are bathed in a wealth of natural light because of the large bi-folding, floor to ceiling doors. The kitchen comes with fully integrated appliances, a utility area and ample room for entertaining dinner guests. There is considerable storage space under the stairs. The dining/reception area leads out to a charming, well kept garden that features an olive tree and a heated Summer house/home office. The property also benefits from access to a communal garden.