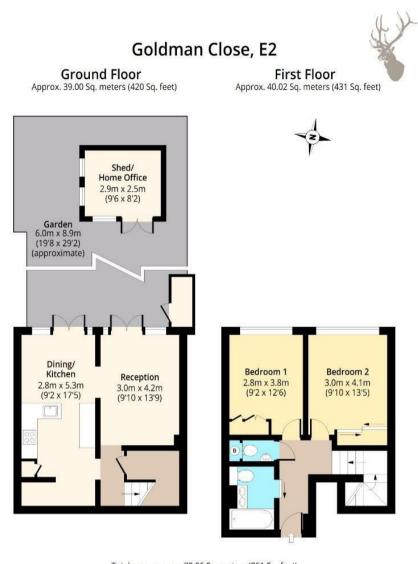

Benefiting from a porch entrance, the first floor comprises of two large double bedrooms, both of which features large fitted wardrobes a contemporary three piece bathroom with his and her sinks and a separate W.C.

The ground floor boasts a large kitchen/dining and reception room separated by a partition wall. Both rooms are bathed in a wealth of natural light because of the large bi-folding, floor to ceiling doors. The kitchen comes with fully integrated appliances, a utility area and ample room for entertaining dinner guests. There is considerable storage space under the stairs. The dining/reception area leads out to a charming, well kept garden that features an olive tree and a heated Summer house/home office. The property also benefits from access to a communal garden.

Total area: approx. 79.06 Sq. meters (851 Sq. feet) For illustration purposes only - not to scale www.lpaplus.com

IMPORTANT NOTICE - These particulars have been prepared in good faith and they are not intended to constitute part of an offer or contract. We have not performed a structural survey on this property and the services, appliances and specific fittings have not been tested. All photographs, measurements, floor plans and distances referred to are given as a guide and should not be relied upon.