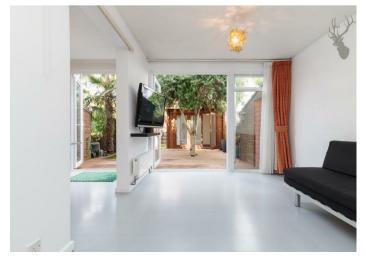

The ground floor boasts a large kitchen/dining and reception room separated by a partition wall. Both rooms are bathed in a wealth of natural light because of the large bi-folding, floor to ceiling doors. The kitchen comes with fully integrated appliances, a utility area and ample room for entertaining dinner guests. There is considerable storage space under the stairs. The dining/reception area leads out to a charming, well kept garden that features an olive tree and a heated Summer house/home office. The property also benefits from access to a communal garden.